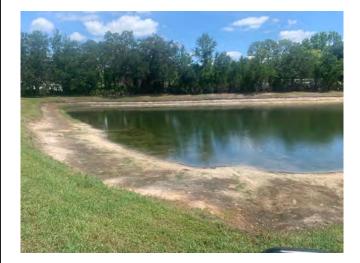

#### Name / Address

Country Walk CDD c/o BDi ENgineering 536 4th Ave S, Unit 4 St. Petersburg, FL 33701 Attn: Stephen Brletic

| Description                                                                                                      | Qty | Rate  | Total      |
|------------------------------------------------------------------------------------------------------------------|-----|-------|------------|
| Pond 3B                                                                                                          |     |       |            |
| Restoration of shoreline per bid spec details. All entrance/exit easements to be restored to original condition. | 90  | 77.50 | 6,975.00   |
| **One (1) year labor/materials warranty on above stated work**                                                   |     |       |            |
| 30% deposit due prior to commencement of work. Amount to be deducted from final invoice.                         |     |       |            |
| **It will be the Owners responsibility to keep sod watered once<br>Contract Work has been completed.             |     |       |            |
|                                                                                                                  |     |       |            |
|                                                                                                                  |     |       |            |
|                                                                                                                  |     |       |            |
| Please sign and return if accepted                                                                               |     | Total | \$6,975.00 |

#### Comments:

Water level in pond is low. Surface and subsurface algae are present along some areas of the perimeter and appear to be decaying. Torpedo Grass and Slender Spikerush were observed on the shoreline in minor amounts. Technician will target these nuisance species during next maintenance event.

#### Comments:

Water level in pond is low. The exposed bank is allowing for the growth of Torpedo grass and Slender Spikerush. Minor amounts of algae were observed along the edge as well. Routine maintenance and monitoring will occur here.

#### Comments:

Water level in pond is low. Slender spikerush is the main nuisance species observed along the bank and slowly creeping into the water. Technician will target this during next maintenance event. Pond is in great condition otherwise. Minor amounts of shoreline grasses observed.

#### Comments:

Water level in pond is low. Slender Spikerush and Torpedo grass are present along the shoreline. No major algae growth observed. Routine maintenance and monitoring will occur here.

Clear Turbid WATER: **X** Tannic Surface Filamentous ALGAE: X N/A Subsurface Filamentous Cyanobacteria Planktonic **GRASSES:** N/A X Minimal Moderate Substantial **NUISANCE SPECIES OBSERVED: X**Torpedo Grass Pennywort Babytears Chara Hydrilla XSlender Spikerush Other: