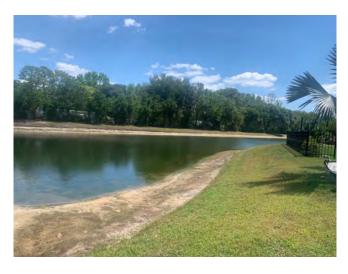

#### Name / Address

Country Walk CDD c/o BDi ENgineering 536 4th Ave S, Unit 4 St. Petersburg, FL 33701 Attn: Stephen Brletic

| Description                                                                                                      | Qty | Rate  | Total      |
|------------------------------------------------------------------------------------------------------------------|-----|-------|------------|
| Pond 3B                                                                                                          |     |       |            |
| Restoration of shoreline per bid spec details. All entrance/exit easements to be restored to original condition. | 90  | 77.50 | 6,975.00   |
| **One (1) year labor/materials warranty on above stated work**                                                   |     |       |            |
| 30% deposit due prior to commencement of work. Amount to be deducted from final invoice.                         |     |       |            |
| **It will be the Owners responsibility to keep sod watered once<br>Contract Work has been completed.             |     |       |            |
|                                                                                                                  |     |       |            |
|                                                                                                                  |     |       |            |
|                                                                                                                  |     |       |            |
| Please sign and return if accepted                                                                               |     | Total | \$6,975.00 |

#### Comments:

Water level in pond is low. Surface and subsurface algae are present along some areas of the perimeter and appear to be decaying. Torpedo Grass and Slender Spikerush were observed on the shoreline in minor amounts. Technician will target these nuisance species during next maintenance event.

#### Comments:

Water level in pond is low. The exposed bank is allowing for the growth of Torpedo grass and Slender Spikerush. Minor amounts of algae were observed along the edge as well. Routine maintenance and monitoring will occur here.

#### Comments:

Water level in pond is low. Slender spikerush is the main nuisance species observed along the bank and slowly creeping into the water. Technician will target this during next maintenance event. Pond is in great condition otherwise. Minor amounts of shoreline grasses observed.

#### Comments:

Water level in pond is low. Slender Spikerush and Torpedo grass are present along the shoreline. No major algae growth observed. Routine maintenance and monitoring will occur here.

Clear Turbid WATER: **X** Tannic Surface Filamentous ALGAE: X N/A Subsurface Filamentous Cyanobacteria Planktonic **GRASSES:** N/A X Minimal Moderate Substantial **NUISANCE SPECIES OBSERVED: X**Torpedo Grass Pennywort Babytears Chara Hydrilla XSlender Spikerush Other: