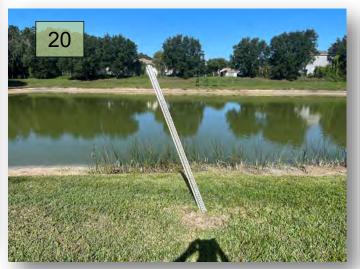

20. <u>During my inspection I noticed we are</u>
<u>missing a sign along the pond bank on</u>
<u>meadow pointe blvd to the south of the</u>
country walk main entrance.(Pic 20)

- 21. In the new weeping hollies lets raise the bottom up to just above plant level in the new beds on meadow pointe blvd.
- 22. Treat the weeds in the Jasmine bed on the inbound side of country point blvd before the bridge with selective herbicides.
- 23. Improve the vigor in the roses at the traffic circle int eh center island on country point blvd.
- 24. Eradicate the bed weeds in the center island on Rolling Greene Drive. .