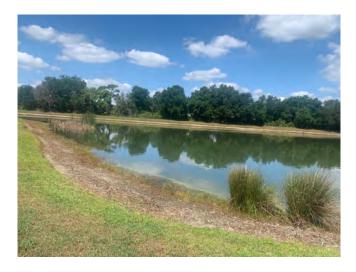

#### Name / Address

Country Walk CDD c/o BDi ENgineering 536 4th Ave S, Unit 4 St. Petersburg, FL 33701 Attn: Stephen Brletic

| Description                                                                                                      | Qty | Rate  | Total      |
|------------------------------------------------------------------------------------------------------------------|-----|-------|------------|
| Pond 3B                                                                                                          |     |       |            |
| Restoration of shoreline per bid spec details. All entrance/exit easements to be restored to original condition. | 90  | 77.50 | 6,975.00   |
| **One (1) year labor/materials warranty on above stated work**                                                   |     |       |            |
| 30% deposit due prior to commencement of work. Amount to be deducted from final invoice.                         |     |       |            |
| **It will be the Owners responsibility to keep sod watered once<br>Contract Work has been completed.             |     |       |            |
|                                                                                                                  |     |       |            |
|                                                                                                                  |     |       |            |
|                                                                                                                  |     |       |            |
| Please sign and return if accepted                                                                               |     | Total | \$6,975.00 |

#### Comments:

Water level in pond is low. Surface and subsurface algae are present along some areas of the perimeter and appear to be decaying. Torpedo Grass and Slender Spikerush were observed on the shoreline in minor amounts. Technician will target these nuisance species during next maintenance event.

#### Comments:

Water level in pond is low. The exposed bank is allowing for the growth of Torpedo grass and Slender Spikerush. Minor amounts of algae were observed along the edge as well. Routine maintenance and monitoring will occur here.

#### Comments:

Water level in pond is low. Slender spikerush is the main nuisance species observed along the bank and slowly creeping into the water. Technician will target this during next maintenance event. Pond is in great condition otherwise. Minor amounts of shoreline grasses observed.

#### Comments:

Water level in pond is low. Slender Spikerush and Torpedo grass are present along the shoreline. No major algae growth observed. Routine maintenance and monitoring will occur here.

Clear Turbid WATER: **X** Tannic Surface Filamentous ALGAE: X N/A Subsurface Filamentous Cyanobacteria Planktonic **GRASSES:** N/A X Minimal Moderate Substantial **NUISANCE SPECIES OBSERVED: X**Torpedo Grass Pennywort Babytears Chara Hydrilla XSlender Spikerush Other: