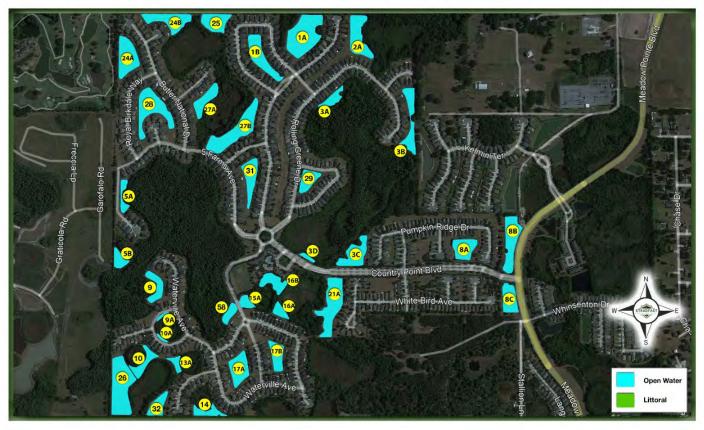

## Country Walk CDD Aquatics

#### **MANAGEMENT SUMMARY**

With the arrival of May, the warmer weather conditions are now having an impact on the Country Walk ponds. Increasingly warmer temperatures are now the norm (high 80's low 90's). The lack of significant rain has slowed growth in all areas, though this has also increased decay times for treated material. Residents may notice this sticks around longer between treatment events, this is a direct result of the current weather. Additionally, anticipating an increase of rain events, it is possible that sudden wind or rain action could lend towards possible pond turnover events.

We are starting to see some more frequent rain events, which means the ponds will slowly fill back up and filter out any older/decaying material. This will require some time and more consistent rain, but we should start seeing improvements on sites such as 27B and 29. Technicians will continue on with routine treatment and make as much headway as possible on the exposed banks while they can.

Most ponds were in great condition on this most recent visit. Nuisance grasses were noted at practically all sites and will continue to be treated accordingly. Due to low water levels, some sections of the beds and banks are exposed. It is here that technicians are trying to make progress on exposed subsurface growth. Algae is the main enemy at this time of year. With lowered water levels, nutrients within the ponds have been concentrated, and the increase in temperature is allowing for rapid growth in some areas. This will be the main target moving forward for our technicians, and as we progress through the spring & summer months. Luckily, there haven't been any serious algal blooms in any of the Country Walk ponds.