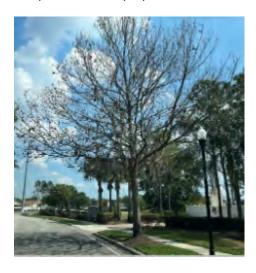

### **Proposal**

**Proposal No.:** 210737 **Proposed Date:** 04/05/23

| PROPERTY:                | FOR:                            |
|--------------------------|---------------------------------|
| Country Walk CDD         | Maple tree removal on Exit side |
| Jason Liggett            |                                 |
| 30400 Country Point Blvd |                                 |
| Wesley Chapel, FL 33543  |                                 |

Safety concern on Dead maple on exit side of the Country walk BLVD

Juniper will like to propose to have this removed.

| ITEM               | QTY  | UOM | UNIT PRICE | EXT. PRICE | TOTAL      |
|--------------------|------|-----|------------|------------|------------|
| Plant Material     |      |     |            |            | \$1,875.00 |
| Maple tree removal | 1.00 | EA  | \$1,875.00 | \$1,875.00 |            |
|                    |      |     |            | Total:     | \$1,875.00 |