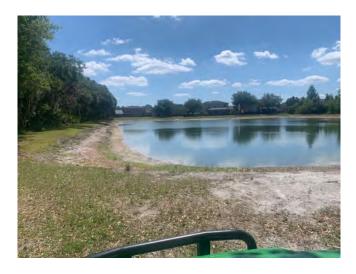

#### SITE: 27B

Condition: Excellent \( \sqrt{Great} \) Good Poor Mixed Condition \( \sqrt{Improving} \)

#### Comments:

Water level in pond is low. Surface and subsurface algae are present along some areas of the perimeter and appear to be decaying. Torpedo Grass and Slender Spikerush were observed on the shoreline in minor amounts. Technician will target these nuisance species during next maintenance event.

| WATER:             | X Clear | Turbid           | Tannic        |                       |
|--------------------|---------|------------------|---------------|-----------------------|
| ALGAE:             | N/A     | X Subsurfac      | e Filamentous | ★ Surface Filamentous |
|                    |         | Plankton         | ic            | Cyanobacteria         |
| <b>GRASSES</b> :   | N/A     | <b>X</b> Minimal | Moderate      | Substantial           |
| NUISANCE           | SPECIE  | S OBSERVE        | <u>D:</u>     |                       |
| <b>X</b> Torpedo G | rass    | Pennywort        | Babytears     | Chara                 |