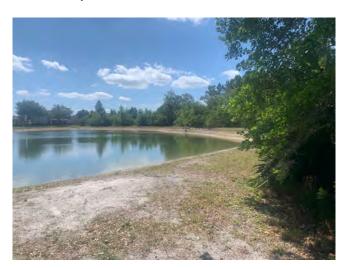

#### Name / Address

Country Walk CDD c/o BDi ENgineering 536 4th Ave S, Unit 4 St. Petersburg, FL 33701 Attn: Stephen Brletic

| Description                                                                                                      | Qty | Rate  | Total      |
|------------------------------------------------------------------------------------------------------------------|-----|-------|------------|
| Pond 3B                                                                                                          |     |       |            |
| Restoration of shoreline per bid spec details. All entrance/exit easements to be restored to original condition. | 90  | 77.50 | 6,975.00   |
| **One (1) year labor/materials warranty on above stated work**                                                   |     |       |            |
| 30% deposit due prior to commencement of work. Amount to be deducted from final invoice.                         |     |       |            |
| **It will be the Owners responsibility to keep sod watered once<br>Contract Work has been completed.             |     |       |            |
|                                                                                                                  |     |       |            |
|                                                                                                                  |     |       |            |
|                                                                                                                  |     |       |            |
| Please sign and return if accepted                                                                               |     | Total | \$6,975.00 |

#### Comments:

Water level in pond is low. Surface and subsurface algae are present along some areas of the perimeter and appear to be decaying. Torpedo Grass and Slender Spikerush were observed on the shoreline in minor amounts. Technician will target these nuisance species during next maintenance event.

#### Comments:

Water level in pond is low. The exposed bank is allowing for the growth of Torpedo grass and Slender Spikerush. Minor amounts of algae were observed along the edge as well. Routine maintenance and monitoring will occur here.

#### Comments:

Water level in pond is low. Slender spikerush is the main nuisance species observed along the bank and slowly creeping into the water. Technician will target this during next maintenance event. Pond is in great condition otherwise. Minor amounts of shoreline grasses observed.

#### Comments:

Water level in pond is low. Slender Spikerush and Torpedo grass are present along the shoreline. No major algae growth observed. Routine maintenance and monitoring will occur here.

Clear Turbid WATER: **X** Tannic Surface Filamentous ALGAE: X N/A Subsurface Filamentous Cyanobacteria Planktonic **GRASSES:** N/A X Minimal Moderate Substantial **NUISANCE SPECIES OBSERVED: X**Torpedo Grass Pennywort Babytears Chara Hydrilla XSlender Spikerush Other: