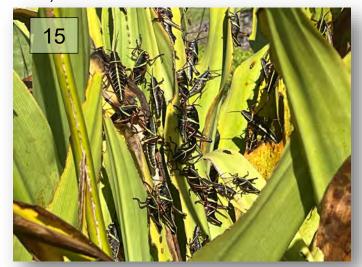

### Country Walk CDD

15. Treat the crinum Lilies on both sides of the main entrance for Lubber Grasshoppers.(Pic 15)

16. Throughout the turf areas along meadow pointe blvd treat the turf weeds. (Pic 16)